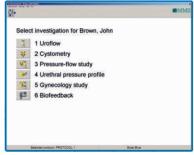

# **Urodynamic examinations**

- Uroflowmetry
- Cystometry
- Pressure-Flow

### **Optional**

- Urethral Pressure Profilometry
- Gynecology study
- Leak Point Pressures
- EMG
- Anorectal Manometry
- Biofeedback

Examination selection

Review screen