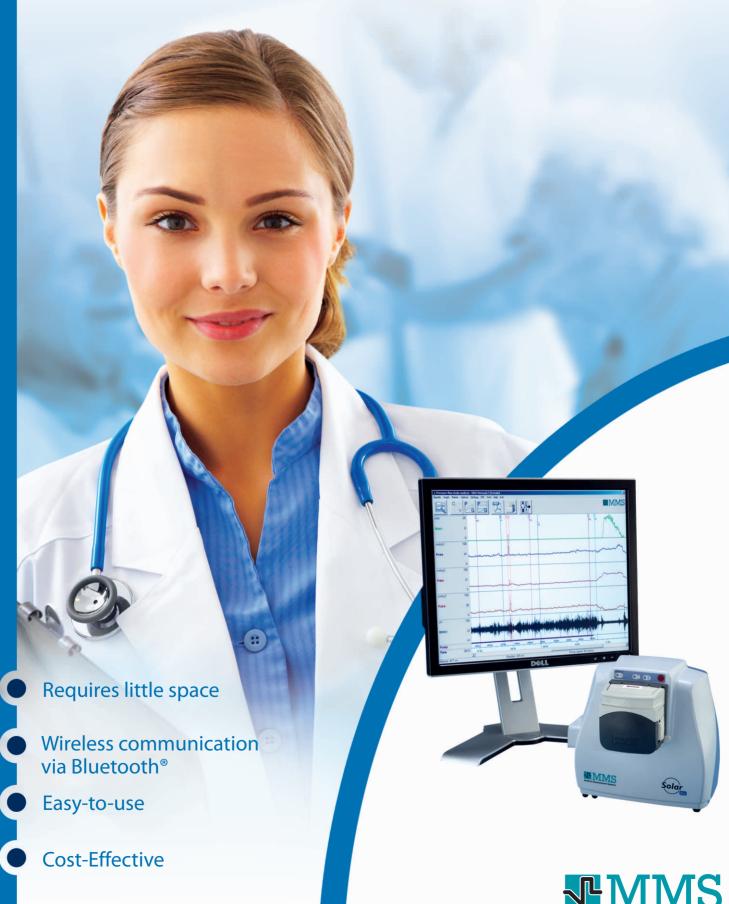

# **Solar Blue**

Small - Wireless - Easy Urodynamics

# Solar Blue - Urodynamics just doesn't get easier!

Solar Blue is without a doubt one of the simplest full-function urodynamic devices currently available. Developed by Medical Measurement Systems (MMS), Solar Blue meets the latest ICS recommendations, and uses state-of-the-art digital technology.

As a result: the Solar Blue is very small, 100% wireless and very easy to use.

### **Small**

Solar Blue requires very little space. You can use it as a table-top system but it can also be mounted on an investigation chair, an infusion pole, a robust purpose designed stand or a wall. The result is 100% versatility and maximum convenience.

## **Wireless**

Solar Blue is the only 100% wireless urodynamic system currently available. Wireless between Solar Blue Module and: flowmeter, UPP puller, remote control, and computer.

The Solar Blue Module is able to run on rechargeable batteries. Result: no more cables, easy movement, more space, and simple cleaning of individual modules.

#### Easy

Solar Blue software is highly intuitive and logical, requiring minimal training. The software includes an efficient patient database for easy storage and retrieval of examination data.

A purpose-designed remote control allows you to stay close to the patient. Using just 4 buttons, the complete urodynamic examination can be carried out by 1 person. This shortens examination time, improves quality of the urodynamic examination, and provides greater patient privacy.