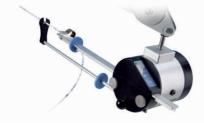

# **Wireless Catheter Puller**

A wireless Catheter Puller can be added to your Solar Blue for speed controlled UPP measurement.