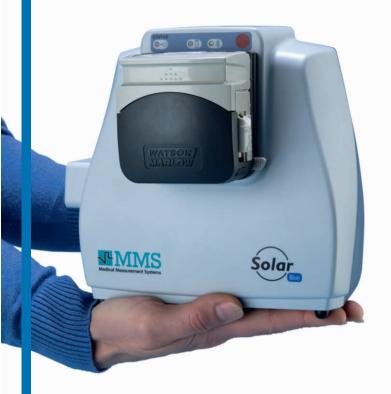

### **Small**

Solar Blue requires very little space. You can use it as a table-top system but it can also be mounted on an investigation chair, an infusion pole, a robust purpose designed stand or a wall. The result is 100% versatility and maximum convenience.

## **Wireless**

Solar Blue is the only 100% wireless urodynamic system currently available. Wireless between Solar Blue Module and: flowmeter, UPP puller, remote control, and computer.

The Solar Blue Module is able to run on rechargeable batteries. Result: no more cables, easy movement, more space, and simple cleaning of individual modules.