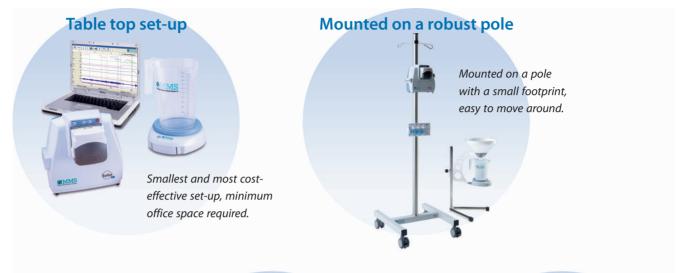

### **Small**

Solar Blue requires very little space. You can use it as a table-top system but it can also be mounted on an investigation chair, an infusion pole, a robust purpose designed stand or a wall. The result is 100% versatility and maximum convenience.

# Solar Blue maximum set-up versatility

Solar Blue is very small, 100% wireless and lightweight, providing maximum set-up versatility. A small or large office, an examination room, a remote clinic, there is always space for Solar Blue! And of course easy transportation makes Solar Blue suitable for use in multiple locations.

# Laptop integrated set-up