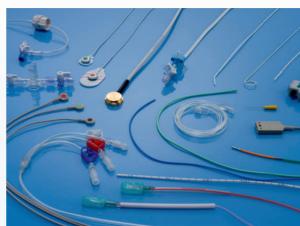

MMS offers a complete range of water perfused, aircharged and solid state catheters, disposable and reusable pressure transducers, filling tubes and EMG accessories.