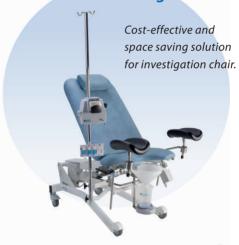

### **Small**

Solar Blue requires very little space. You can use it as a table-top system but it can also be mounted on an investigation chair, an infusion pole, a robust purpose designed stand or a wall. The result is 100% versatility and maximum convenience.

# Mounted on an investigation chair