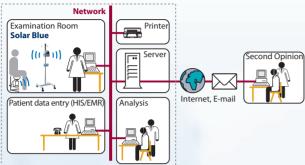

# **Networking and HIS/EMR links**

Solar Blue is designed to become part of a network. This makes it possible to enter patient data, perform investigations and analyze results on different PCs in different locations.

Furthermore it's possible to link Solar Blue with the Hospital Information System (HIS) / Electronic Medical Record (EMR), for automatic patient data (demographics) import and/or export.

Example of a workflow using network and HIS/EMR link:

- Patient demographic and procedure data are entered at the reception desk, or imported automatically (HIS/EMR link)
- The data automatically imports into the Solar Blue
- An investigation is performed on the Solar Blue
- The investigation results automatically export to the HIS/EMR