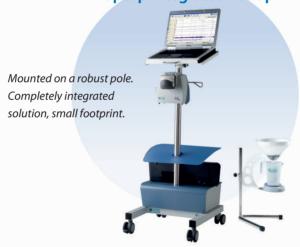

### **Small**

Solar Blue requires very little space. You can use it as a table-top system but it can also be mounted on an investigation chair, an infusion pole, a robust purpose designed stand or a wall. The result is 100% versatility and maximum convenience.

# Solar Blue maximum set-up versatility

Solar Blue is very small, 100% wireless and lightweight, providing maximum set-up versatility. A small or large office, an examination room, a remote clinic, there is always space for Solar Blue! And of course easy transportation makes Solar Blue suitable for use in multiple locations.